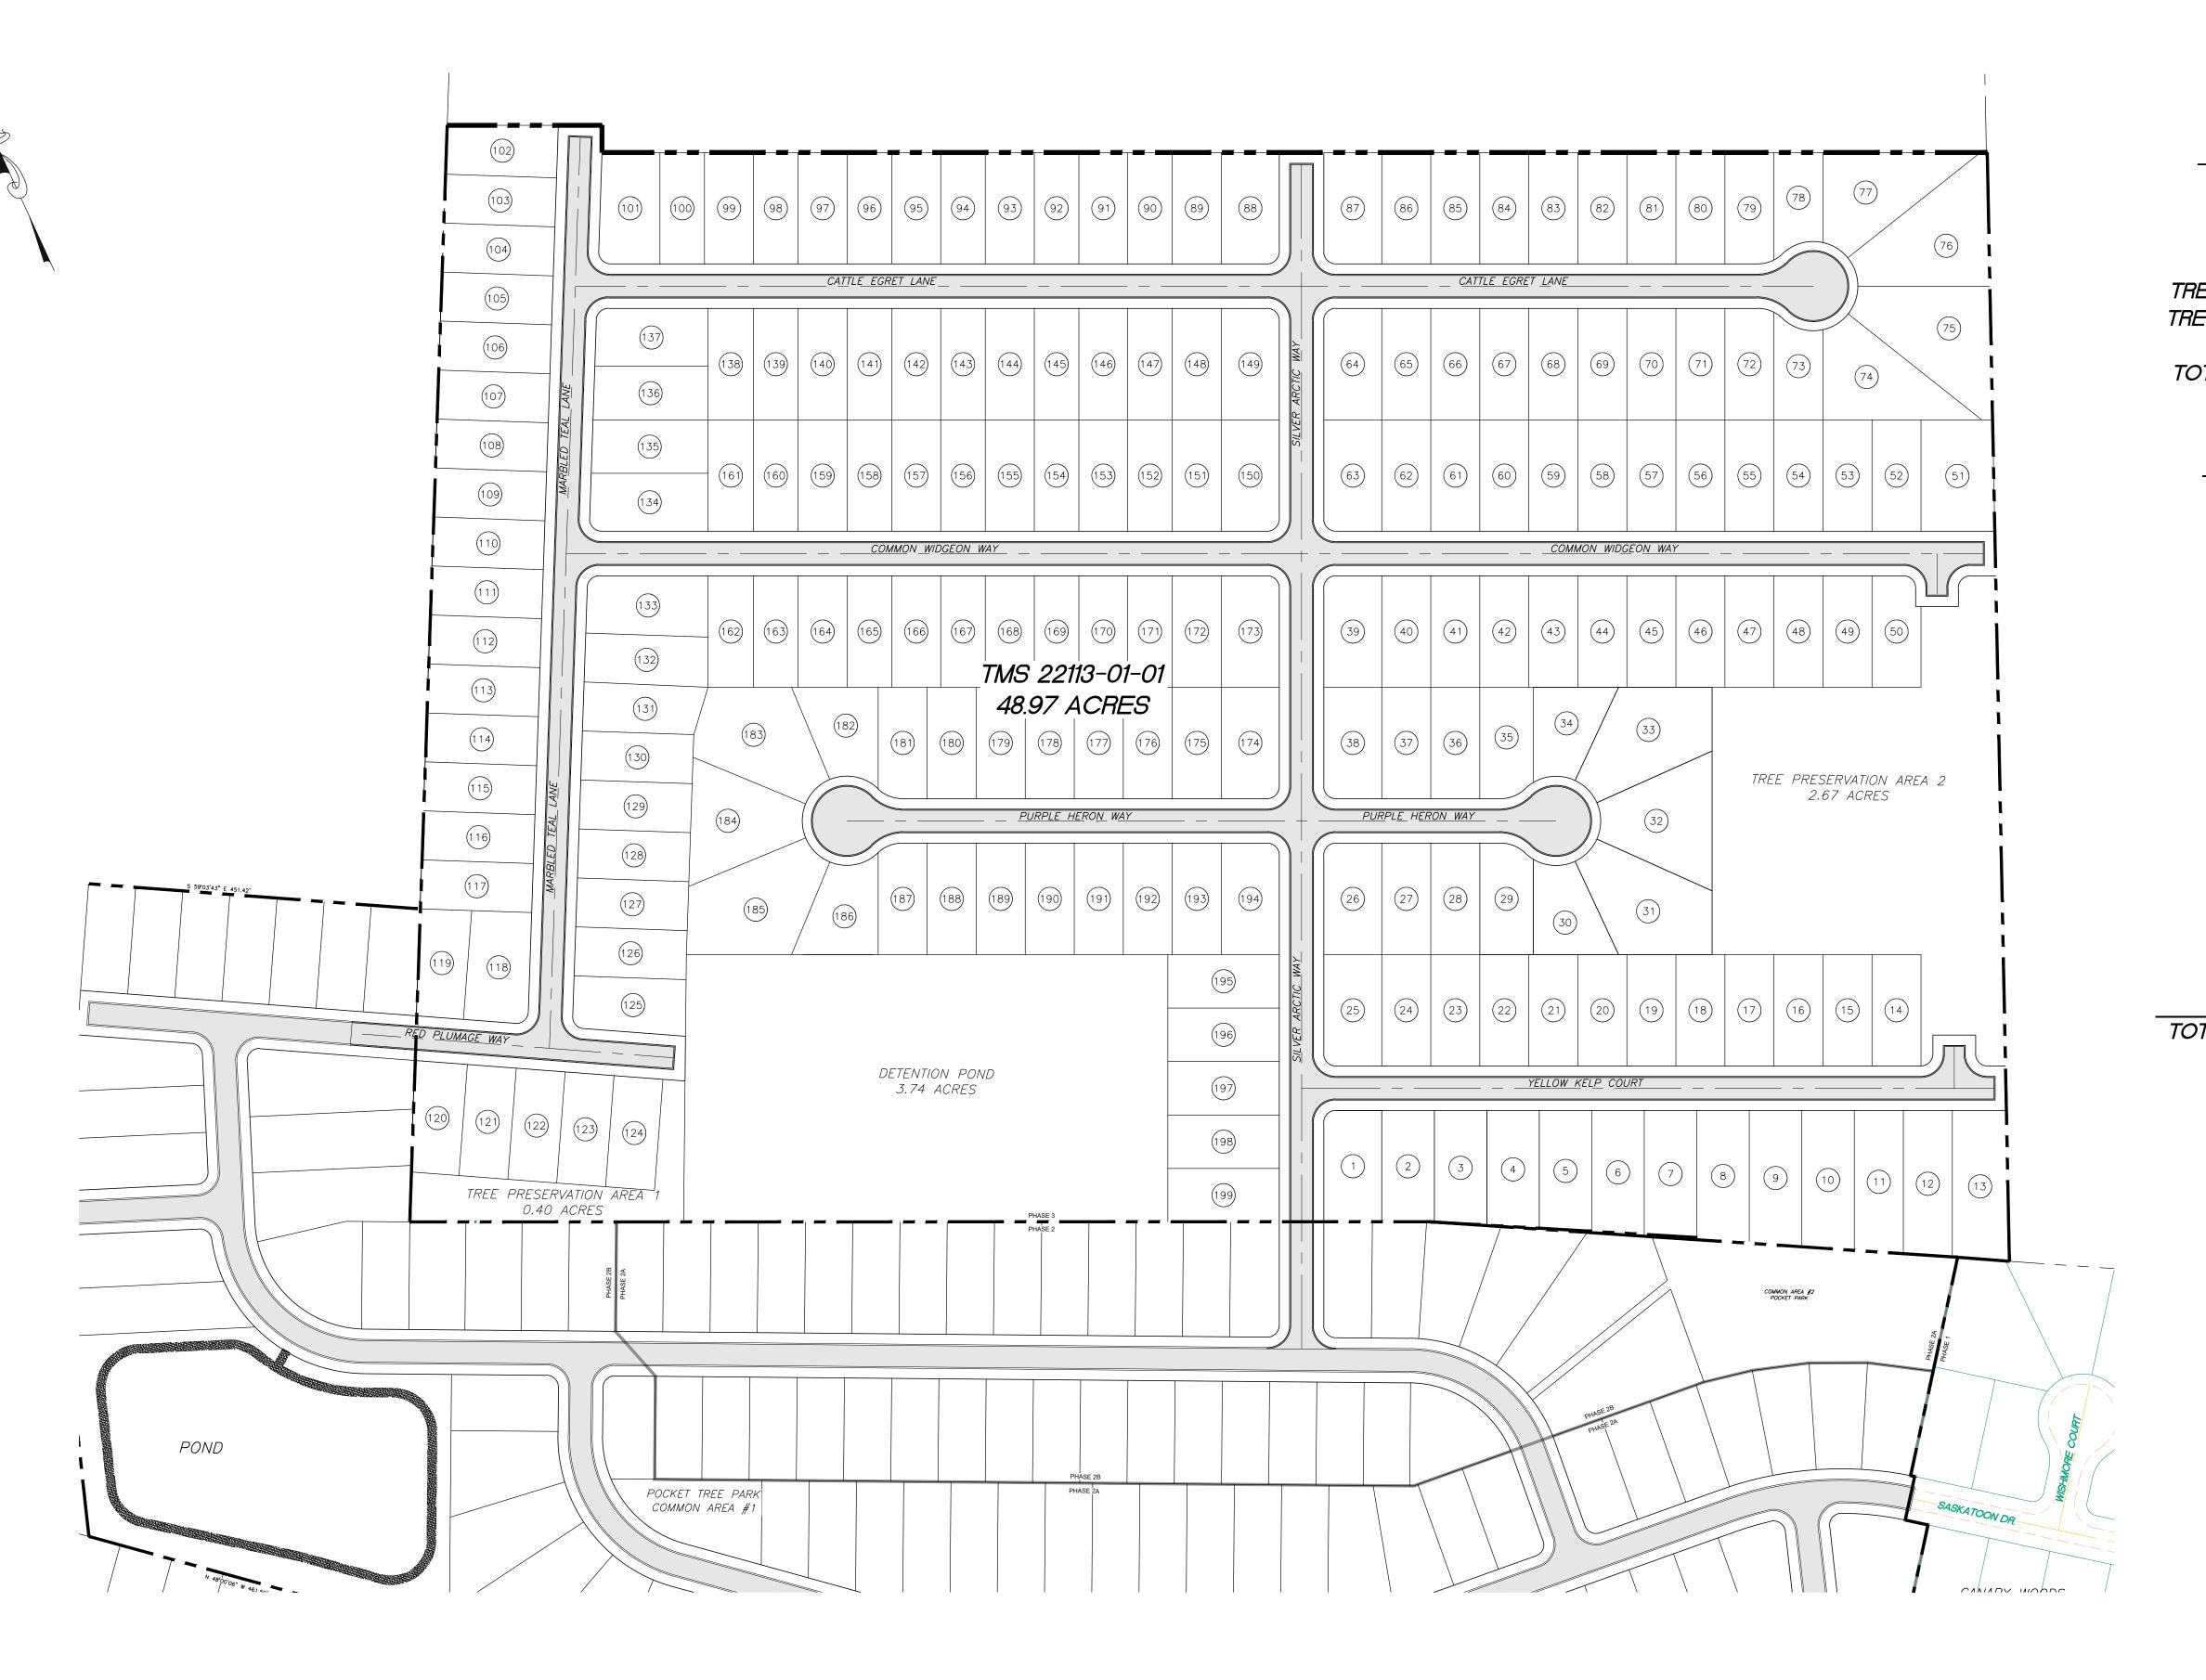

## SITE PLAN REVIEW CASE SUMMARY 48.97 ACRES, SOUTH SIDE OF OLD LEESBURG ROAD, TMS#22113-01-01(P) CANARY WOODS PHASE 3

Council District: 4

**Proposal:** Request site plan approval to construct a 199-lot single-family residential subdivision

**Applicant:** Canary Woods, LLC

**Proposed Use:** Single-family residential

**Staff Recommendation:** Approval with staff comments.

**Detail:** This project is the third phase of the Canary Woods Subdivision. This  $\pm 49$ -acre parcel is

located south of Old Leesburg Road and north of Saskatoon Drive. This phase of the subdivision will contain 199 single-family residences and the average lot will contain

approximately 7,400 sq. ft. A portion of the site will be preserved as open space and existing

trees will be preserved in this area.

Should the Commission be inclined to grant approval of the site plan, staff would requests

that the Commission grant approval subject staff comments.

| CITY REVIEWING AGENCY COMMENTS         |                                                                                                                                                                                           |  |  |
|----------------------------------------|-------------------------------------------------------------------------------------------------------------------------------------------------------------------------------------------|--|--|
| Lucinda Statler, Planning              | Recommend approval with condition:  1. Sidewalks shall be provided on both sides of the street meeting all City of Columbia Standards with regard to location, width, and ADA compliance. |  |  |
| Rachel Bailey, Zoning<br>Administrator | Recommend approval with condition:  1. Setbacks must be provided on the bonded plat.                                                                                                      |  |  |
| Johnathan Chambers, Land               | Recommend approval with conditions:                                                                                                                                                       |  |  |
| Development Administrator              | 1. Mailbox kiosk to be provided in accordance with the USPS guidelines.                                                                                                                   |  |  |
|                                        | 2. Planning Commission approval includes the follow street names:                                                                                                                         |  |  |
|                                        | Silver Arctic Way, Yellow Kelp Court, Purple Heron Way, Common                                                                                                                            |  |  |
|                                        | Widgeon Way, Cattle Egret Way, and Marbled Teal Lane.                                                                                                                                     |  |  |
| Jerry Thompson, Building Official      | Recommend approval.                                                                                                                                                                       |  |  |
| Scott Rogers, Utilities                | Recommend approval with conditions:                                                                                                                                                       |  |  |
|                                        | <ol> <li>Any needed upgrade, extension or relocation of City utilities must be<br/>provided by the developer and must meet the City's minimum design<br/>standards.</li> </ol>            |  |  |
|                                        | 2. Any privately owned/maintained utilities or permanent structures cannot be located inside City of Columbia utility easements.                                                          |  |  |