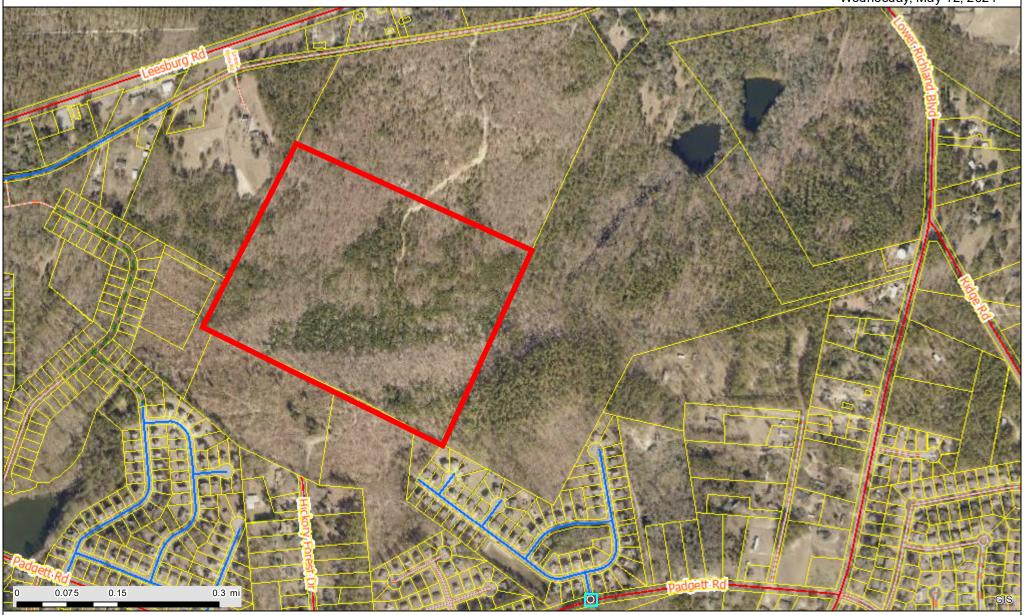

## SITE PLAN REVIEW CASE SUMMARY 48.97 ACRES, SOUTH SIDE OF OLD LEESBURG ROAD, TMS#22113-01-01(P) CANARY WOODS PHASE 3

Council District: 4

**Proposal:** Request site plan approval to construct a 199-lot single-family residential subdivision

**Applicant:** Canary Woods, LLC

**Proposed Use:** Single-family residential

**Staff Recommendation:** Approval with staff comments.

**Detail:** This project is the third phase of the Canary Woods Subdivision. This  $\pm 49$ -acre parcel is

located south of Old Leesburg Road and north of Saskatoon Drive. This phase of the subdivision will contain 199 single-family residences and the average lot will contain

approximately 7,400 sq. ft. A portion of the site will be preserved as open space and existing

#### **City of Columbia**

**Canary Woods Phase 3** 

Wednesday, May 12, 2021

The City of Columbia GIS data represented on this map or plan is the product of compilation, as produced by others. It is provided for informational purposes only and the City of Columbia makes no representation as to its accuracy.

Its use without field verification is at the sole risk of the user.