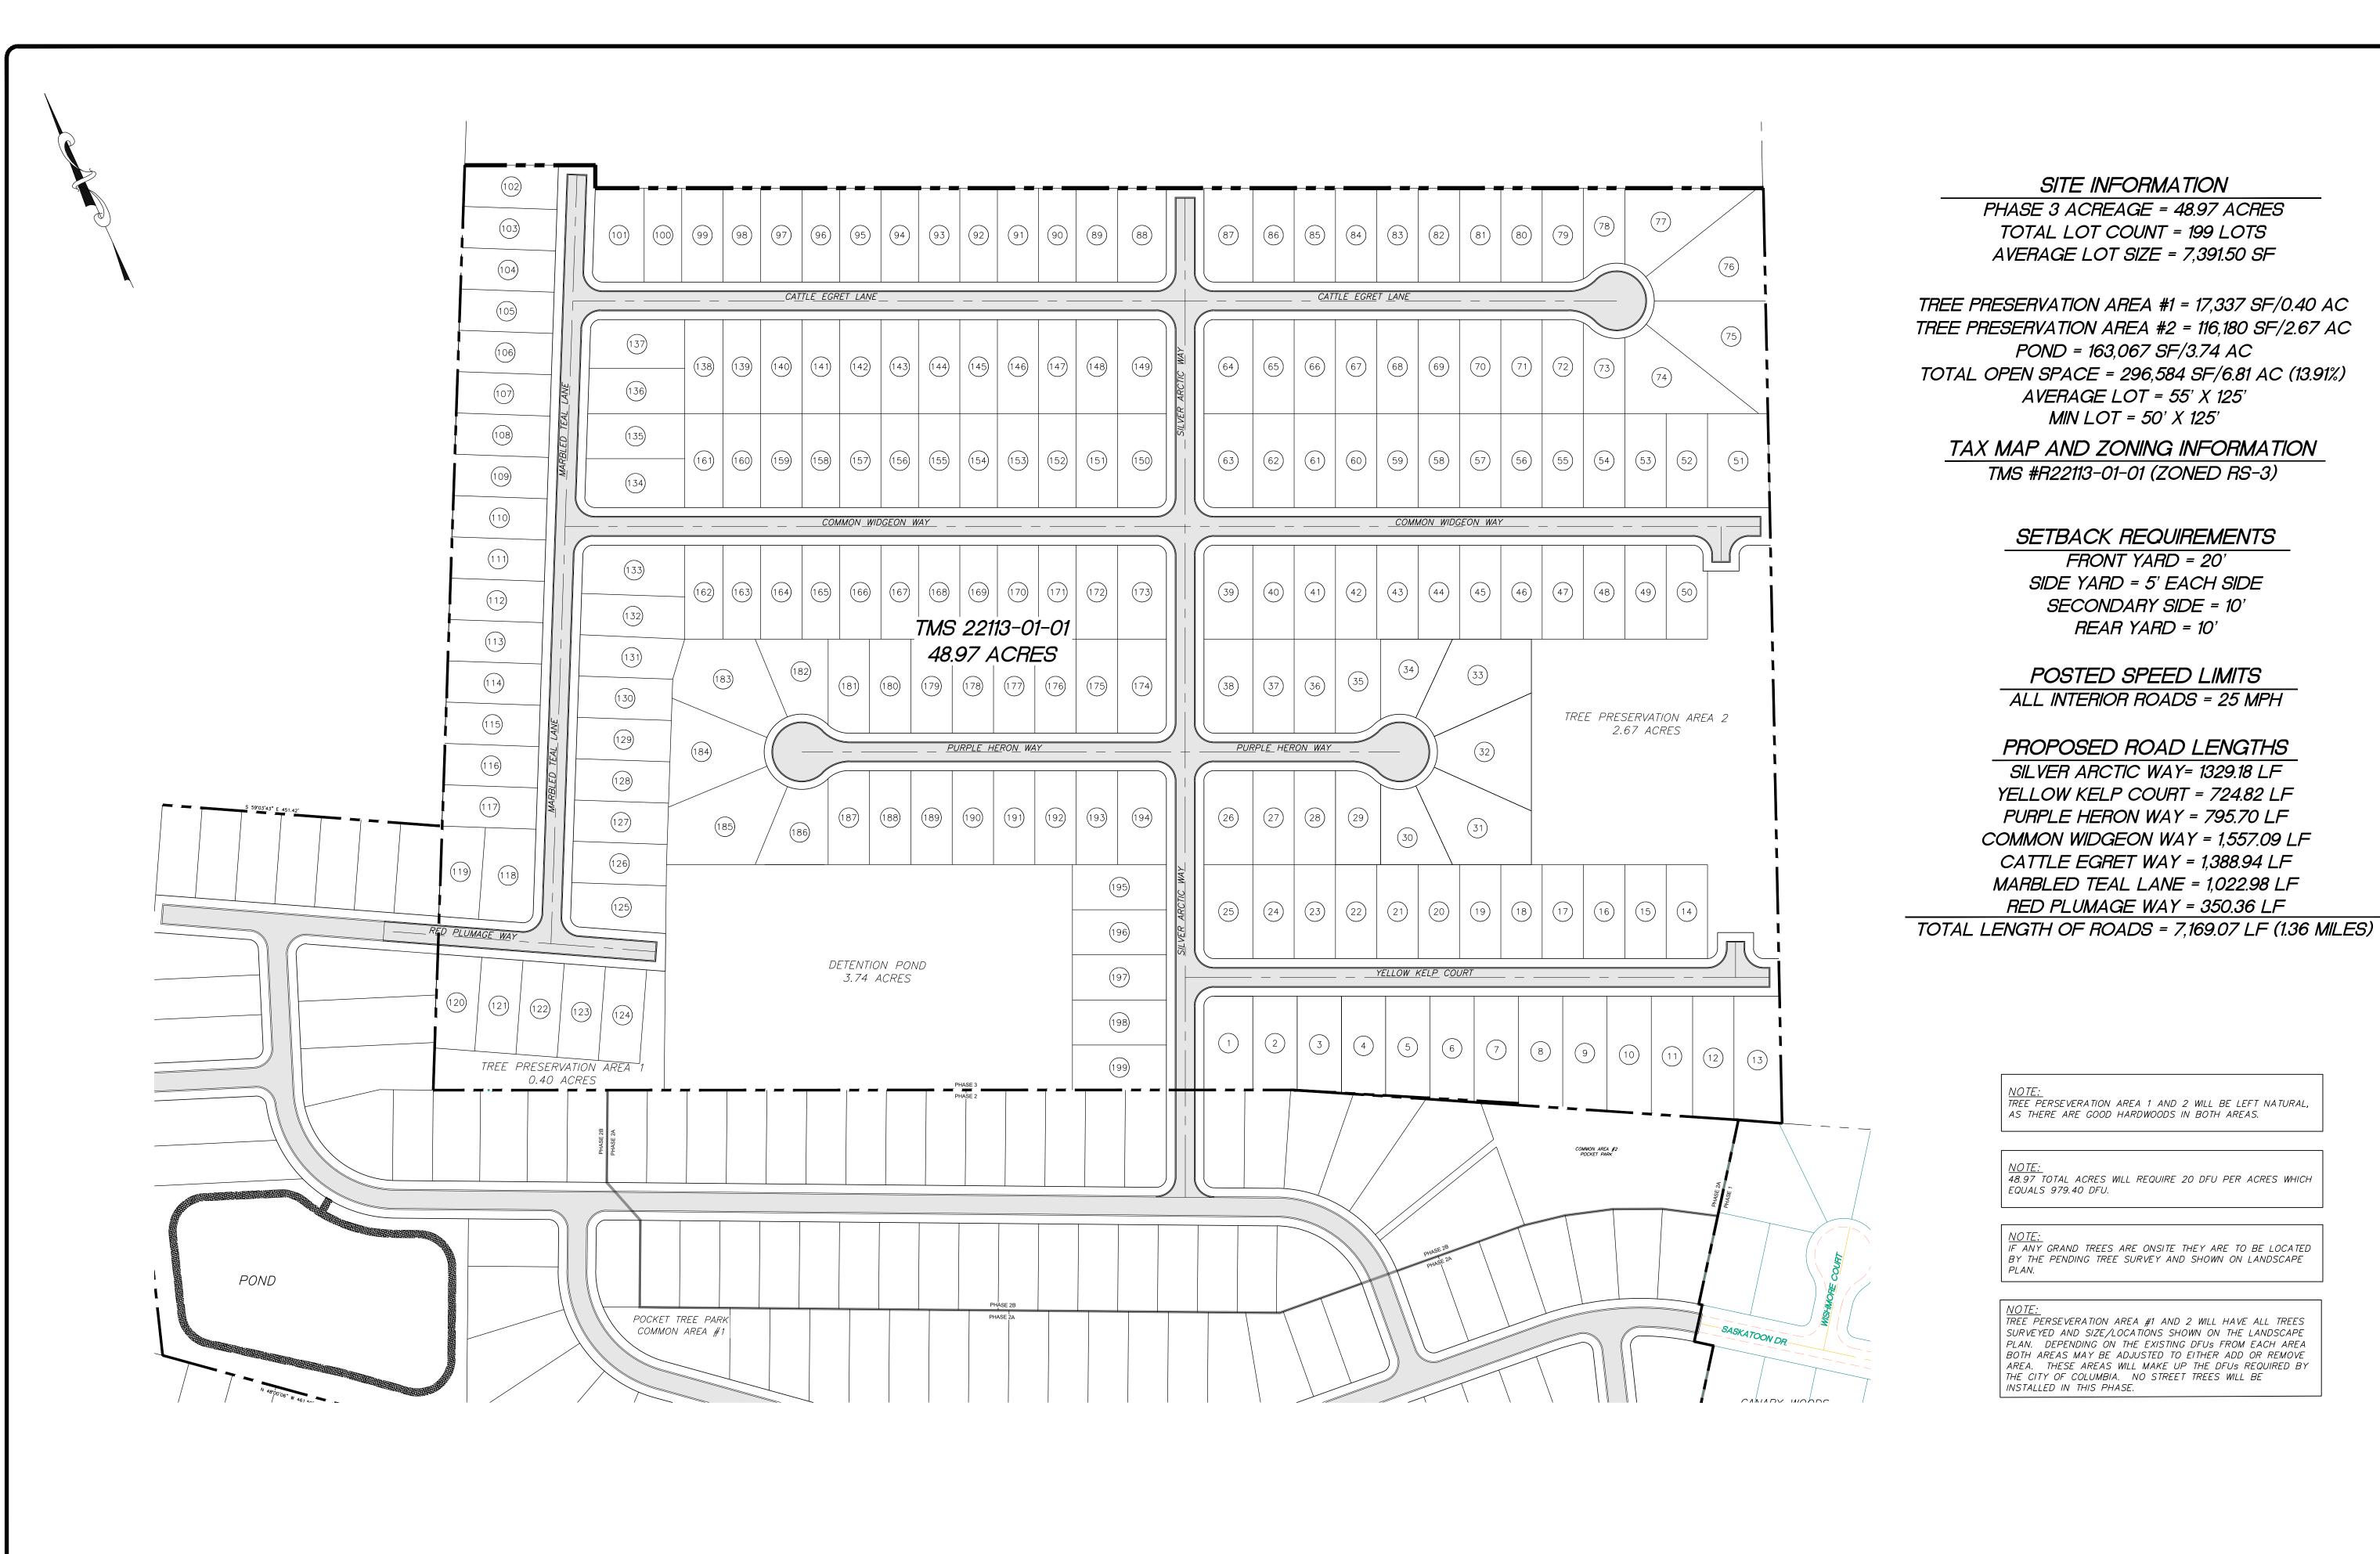

## SITE PLAN REVIEW CASE SUMMARY 48.97 ACRES, SOUTH SIDE OF OLD LEESBURG ROAD, TMS#22113-01-01(P) CANARY WOODS PHASE 3

Council District: 4

**Proposal:** Request site plan approval to construct a 199-lot single-family residential subdivision

**Applicant:** Canary Woods, LLC

**Proposed Use:** Single-family residential

**Staff Recommendation:** Approval with staff comments.

**Detail:** This project is the third phase of the Canary Woods Subdivision. This  $\pm 49$ -acre parcel is

located south of Old Leesburg Road and north of Saskatoon Drive. This phase of the subdivision will contain 199 single-family residences and the average lot will contain

approximately 7,400 sq. ft. A portion of the site will be preserved as open space and existing

trees will be preserved in this area.

Should the Commission be inclined to grant approval of the site plan, staff would requests

that the Commission grant approval subject staff comments.

| CITY REVIEWING AGENCY COMMENTS         |                                                                                                                                                                                           |  |  |
|----------------------------------------|-------------------------------------------------------------------------------------------------------------------------------------------------------------------------------------------|--|--|
| Lucinda Statler, Planning              | Recommend approval with condition:  1. Sidewalks shall be provided on both sides of the street meeting all City of Columbia Standards with regard to location, width, and ADA compliance. |  |  |
| Rachel Bailey, Zoning<br>Administrator | Recommend approval with condition:  1. Setbacks must be provided on the bonded plat.                                                                                                      |  |  |
| Johnathan Chambers, Land               | Recommend approval with conditions:                                                                                                                                                       |  |  |
| Development Administrator              | 1. Mailbox kiosk to be provided in accordance with the USPS guidelines.                                                                                                                   |  |  |
|                                        | 2. Planning Commission approval includes the follow street names:                                                                                                                         |  |  |
|                                        | Silver Arctic Way, Yellow Kelp Court, Purple Heron Way, Common                                                                                                                            |  |  |
|                                        | Widgeon Way, Cattle Egret Way, and Marbled Teal Lane.                                                                                                                                     |  |  |
| Jerry Thompson, Building Official      | Recommend approval.                                                                                                                                                                       |  |  |
| Scott Rogers, Utilities                | Recommend approval with conditions:                                                                                                                                                       |  |  |
|                                        | <ol> <li>Any needed upgrade, extension or relocation of City utilities must be<br/>provided by the developer and must meet the City's minimum design<br/>standards.</li> </ol>            |  |  |
|                                        | 2. Any privately owned/maintained utilities or permanent structures cannot be located inside City of Columbia utility easements.                                                          |  |  |