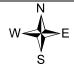

## SITE PLAN REVIEW CASE SUMMARY 48.97 ACRES, SOUTH SIDE OF OLD LEESBURG ROAD, TMS#22113-01-01(P) CANARY WOODS PHASE 3

Council District: 4

**Proposal:** Request site plan approval to construct a 199-lot single-family residential subdivision

**Applicant:** Canary Woods, LLC

**Proposed Use:** Single-family residential

**Staff Recommendation:** Approval with staff comments.

**Detail:** This project is the third phase of the Canary Woods Subdivision. This  $\pm 49$ -acre parcel is

located south of Old Leesburg Road and north of Saskatoon Drive. This phase of the subdivision will contain 199 single-family residences and the average lot will contain

approximately 7,400 sq. ft. A portion of the site will be preserved as open space and existing

#### **City of Columbia**

**Canary Woods Phase 3** 

Wednesday, May 12, 2021

The City of Columbia GIS data represented on this map or plan is the product of compilation, as produced by others. It is provided for informational purposes only and the City of Columbia makes no representation as to its accuracy.

Its use without field verification is at the sole risk of the user.