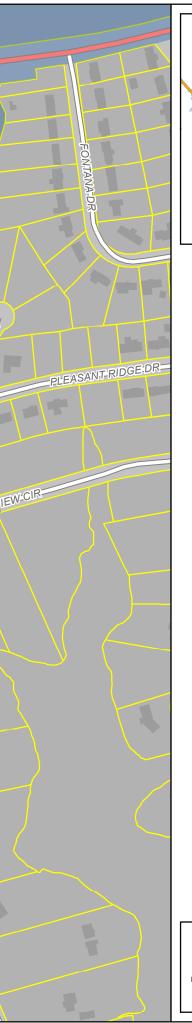

# Strathaven Forest Neighborhood

NEHAVEN D

LEESBURG RD

 $\bigcirc$ 

Document Name: COC\_GIS Document Path: W:\GIS\GIS\_COC\_Projects\Departments\Community Development\20140306\_NeighborhoodBoundaries\_jshall\mxd\COC\_GIS.mxd

## **Neighborhood:**

Strathaven Forest Neighborhood

## Legend

| 4          | Target Neighborhood  |
|------------|----------------------|
|            | Interstates          |
|            | Major Streets        |
|            | Streets              |
| +          | Railroad             |
| - <b>1</b> | Columbia City Limits |
|            | Tax Parcel           |
|            | Building Footprint   |
|            | Park                 |
| 5          | Water Bodies         |