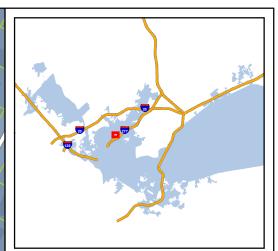

Lincoln Park Community

Document Name: COC\_GIS Document Path: W:\GIS\GIS\_COC\_Projects\Departments\Community Development\20140306\_NeighborhoodBoundaries\_jshall\mxd\COC\_GIS.mxd

IURST'S

Ø

COLONIAL DR

## Neighborhood:

Lincoln Park Community

## Legend

| 4          | Target Neighborhood  |
|------------|----------------------|
|            | Interstates          |
|            | Major Streets        |
|            | Streets              |
| +          | Railroad             |
| - <b>1</b> | Columbia City Limits |
|            | Tax Parcel           |
|            | Building Footprint   |
|            | Park                 |
| 5          | Water Bodies         |

## 1:536,749 1 inch = 44,729 feet 0 21,000 42,000 84,000 Feet

This map was prepared by:

GIS@columbiasc.net City of Columbia - GIS Division