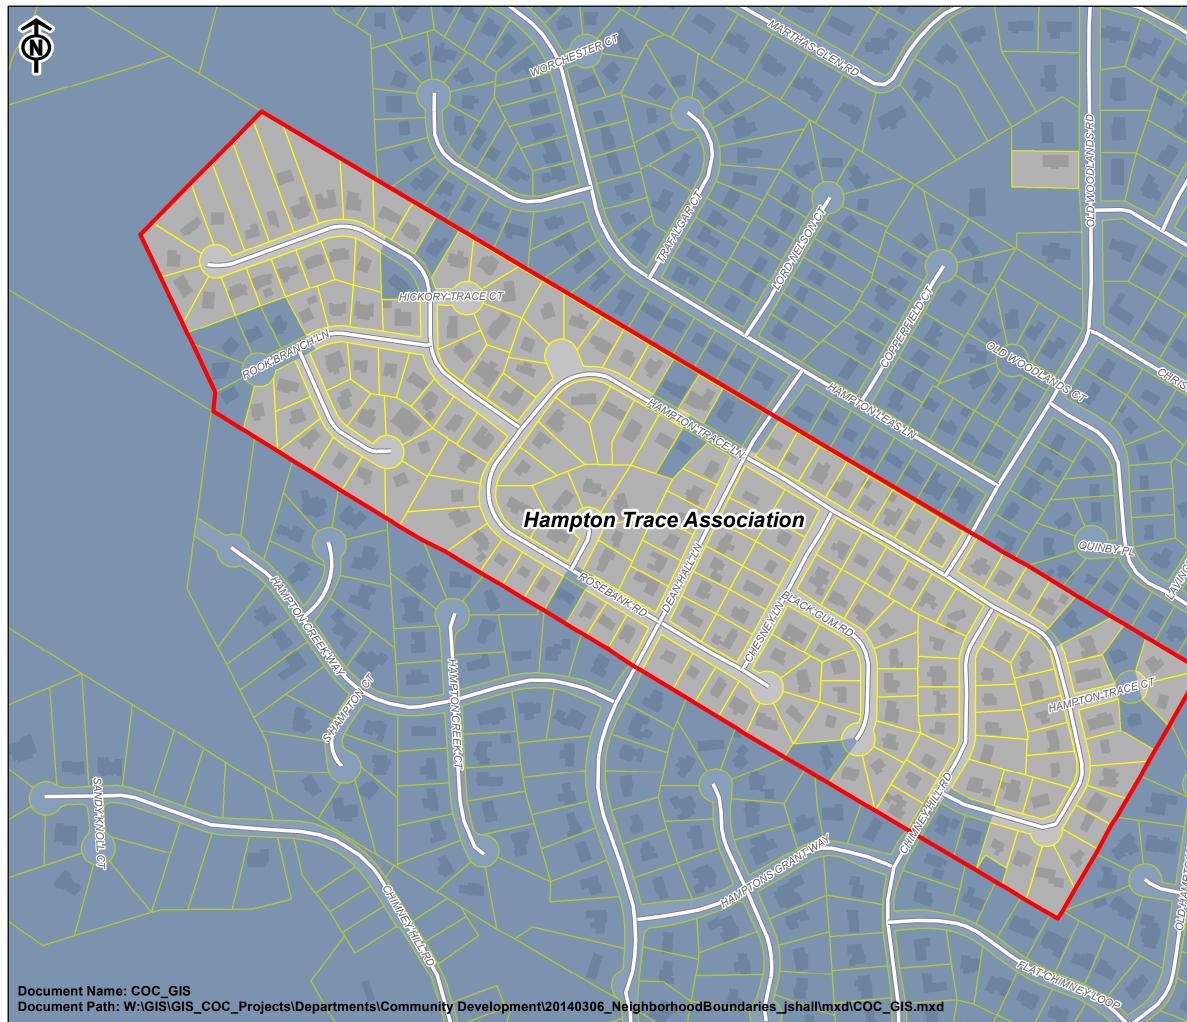

## Neighborhood:

Hampton Trace Association





## Legend

| 4          | Target Neighborhood  |
|------------|----------------------|
|            | Interstates          |
|            | Major Streets        |
|            | Streets              |
| -++        | Railroad             |
| - <b>1</b> | Columbia City Limits |
|            | Tax Parcel           |
|            | Building Footprint   |
|            | Park                 |
| 5          | Water Bodies         |

## 1:536,749 1 inch = 44,729 feet 21,000 42,000 84,000 Feet

This map was prepared by:

GIS@columbiasc.net City of Columbia - GIS Division

## CITY OF COLUMBIA GIS DATA DISCLAIMER

The City of Columbia GIS data represented on this map or plan is the product of compilation, as produced by others. It is provided for