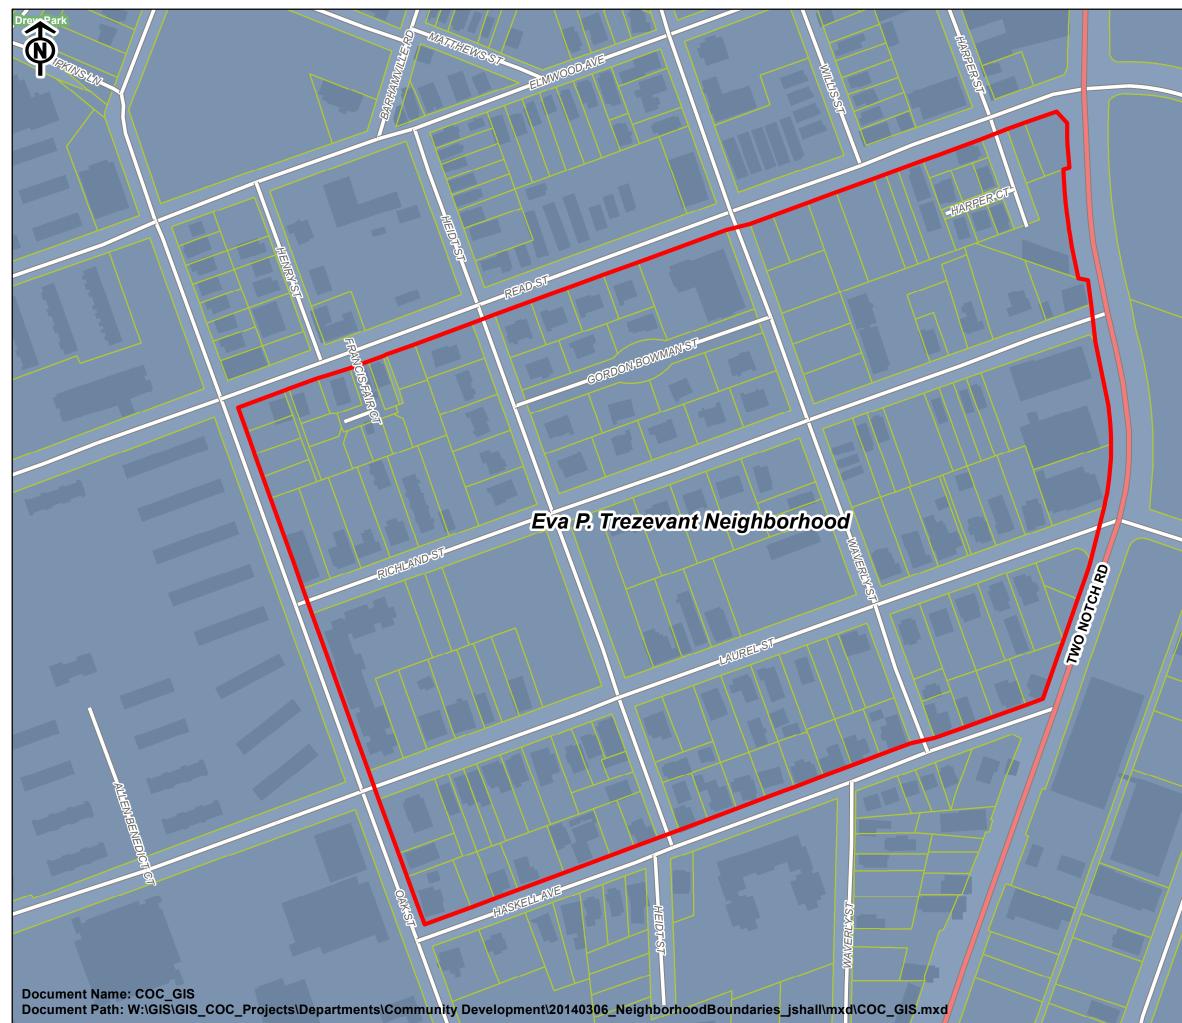

## Neighborhood:

Eva P. Trezevant Neighborhood

## Legend

| 4          | Target Neighborhood  |
|------------|----------------------|
|            | Interstates          |
|            | Major Streets        |
|            | Streets              |
| +          | Railroad             |
| - <b>1</b> | Columbia City Limits |
|            | Tax Parcel           |
|            | Building Footprint   |
|            | Park                 |
| 5          | Water Bodies         |