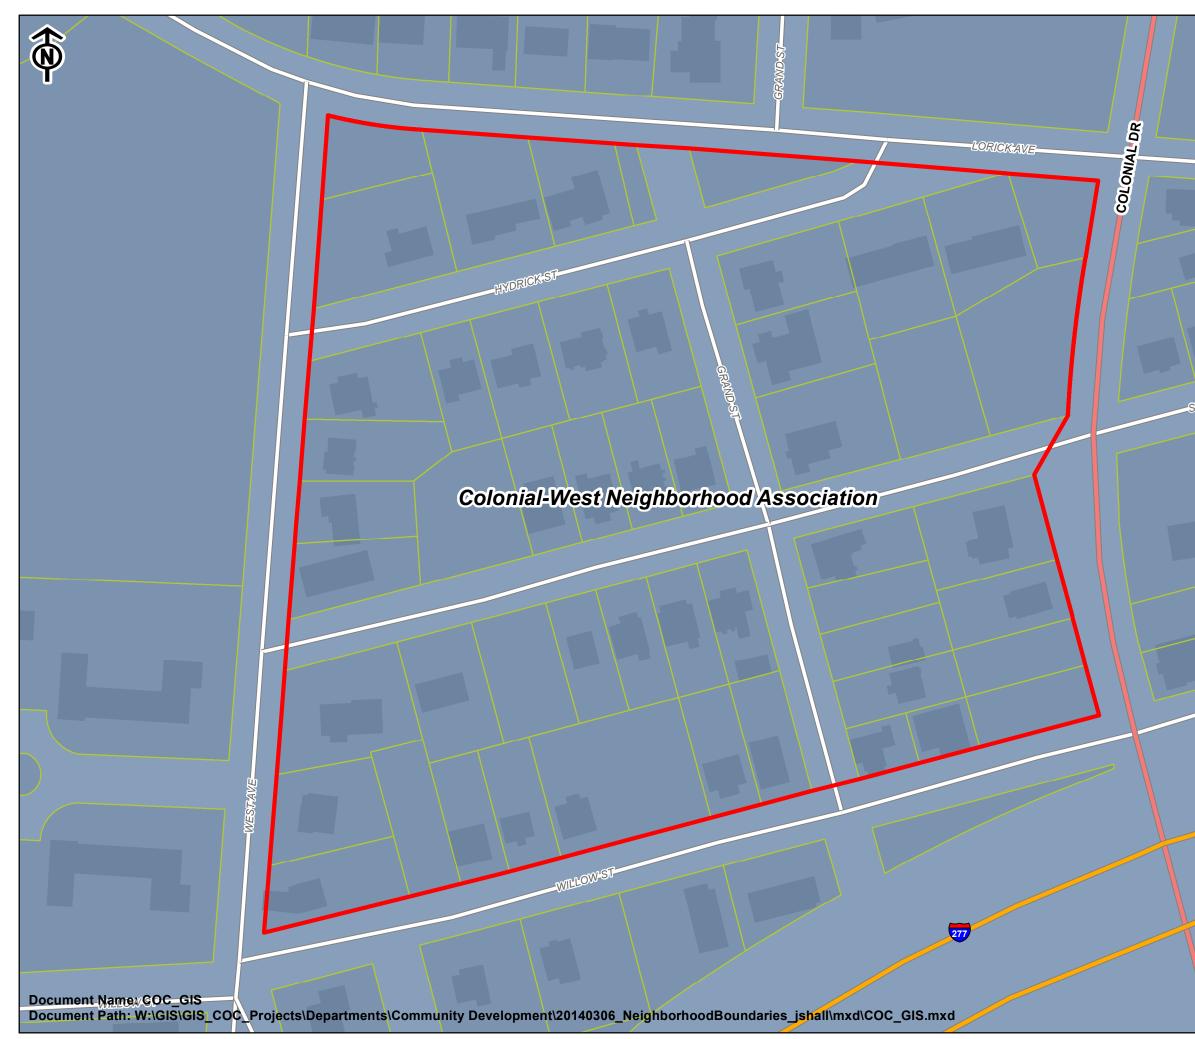

## Neighborhood:

Colonial-West Neighborhood Association





## Legend

| 4          | Target Neighborhood  |
|------------|----------------------|
|            | Interstates          |
|            | Major Streets        |
|            | Streets              |
| -++        | Railroad             |
| - <b>1</b> | Columbia City Limits |
|            | Tax Parcel           |
|            | Building Footprint   |
|            | Park                 |
| 5          | Water Bodies         |

## 1:536,749 1 inch = 44,729 feet 0 21,000 42,000 84,000

84,000 Feet

This map was prepared by:

GIS@columbiasc.net City of Columbia - GIS Division

## CITY OF COLUMBIA GIS DATA DISCLAIMER

The City of Columbia GIS data represented on this map or plan is the product of compilation, as produced by oth