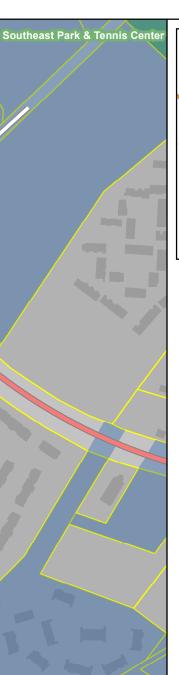

East Lake Homeowners Association

LAKE

**GREENLAWN DR** 

HAMLETPARKDR

ATLAS RO

Ø

77

Document Name: COC\_GIS Document Path: W:\GIS\GIS\_COC\_Projects\Departments\Community Development\20140306\_NeighborhoodBoundaries\_jshall\mxd\COC\_GIS.mxd

## Neighborhood:

East Lake Homeowners Association

## Legend

| 4          | Target Neighborhood  |
|------------|----------------------|
|            | Interstates          |
|            | Major Streets        |
|            | Streets              |
| -++        | Railroad             |
| - <b>1</b> | Columbia City Limits |
|            | Tax Parcel           |
|            | Building Footprint   |
|            | Park                 |
| 5          | Water Bodies         |